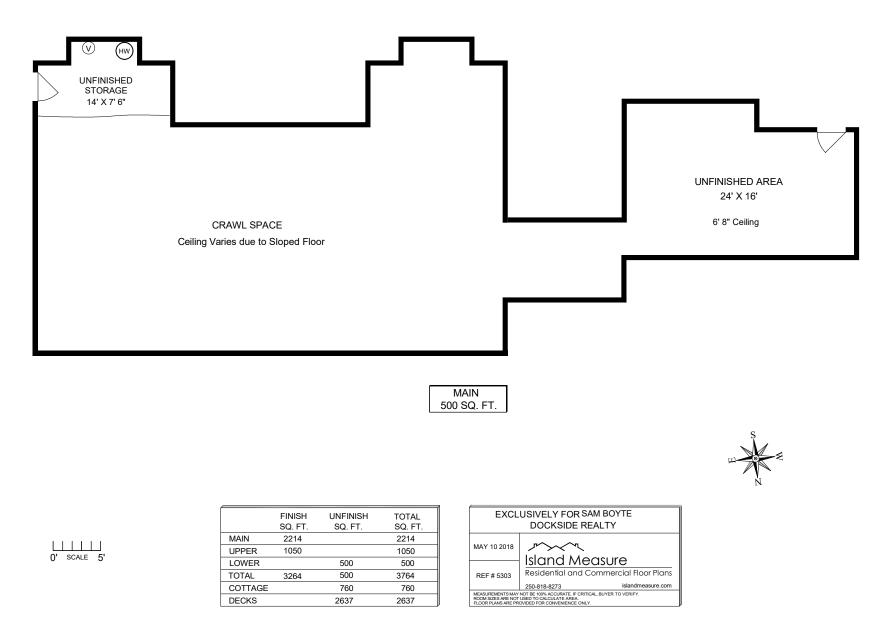

## 6927 PIRATES ROAD OCEAN VIEWS

S N

|             |         | FINISH<br>SQ. FT. | UNFINISH<br>SQ. FT. | TOTAL<br>SQ. FT. |
|-------------|---------|-------------------|---------------------|------------------|
|             | MAIN    | 2214              |                     | 2214             |
|             | UPPER   | 1050              |                     | 1050             |
|             | LOWER   |                   | 500                 | 500              |
|             | TOTAL   | 3264              | 500                 | 3764             |
|             | COTTAGE |                   | 760                 | 760              |
| 0' SCALE 5' | DECKS   |                   | 2637                | 2637             |
|             |         |                   |                     |                  |

| EXCLUSIVELY FOR SAM BOYTE<br>DOCKSIDE REALTY |                                                                                            |                       |  |
|----------------------------------------------|--------------------------------------------------------------------------------------------|-----------------------|--|
| MAY 10 2018                                  |                                                                                            |                       |  |
|                                              | Island Measure                                                                             |                       |  |
| REF # 5303                                   | Residential and C                                                                          | ommercial Floor Plans |  |
|                                              | 250-818-8273                                                                               | islandmeasure.com     |  |
| ROOM SIZES ARE NOT                           | NOT BE 100% ACCURATE. IF CRITIC<br>USED TO CALCULATE AREA.<br>DVIDED FOR CONVENIENCE ONLY. | AL, BUYER TO VERIFY.  |  |