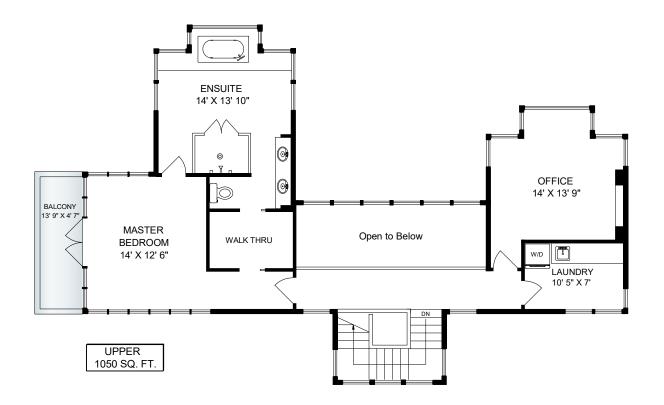

|                        |
| ROOM SIZES ARE NOT USED TO CALCULATE AREA.                                                                                                                                                                                                                                                          | REF # 5303         | Residential and C       | Commercial Floor Plans |
|                                                                                                                                                                                                                                                                                                     | ROOM SIZES ARE NOT | USED TO CALCULATE AREA. |                        |

## 6927 PIRATES ROAD OCEAN VIEWS



S N

|             |         | FINISH<br>SQ. FT. | UNFINISH<br>SQ. FT. | TOTAL<br>SQ. FT. |
|-------------|---------|-------------------|---------------------|------------------|
|             | MAIN    | 2214              |                     | 2214             |
|             | UPPER   | 1050              |                     | 1050             |
|             | LOWER   |                   | 500                 | 500              |
|             | TOTAL   | 3264              | 500                 | 3764             |
|             | COTTAGE |                   | 760                 | 760              |
| 0' SCALE 5' | DECKS   |                   | 2637                | 2637             |
|             |         |                   |                     |                  |

| EXCLUSI