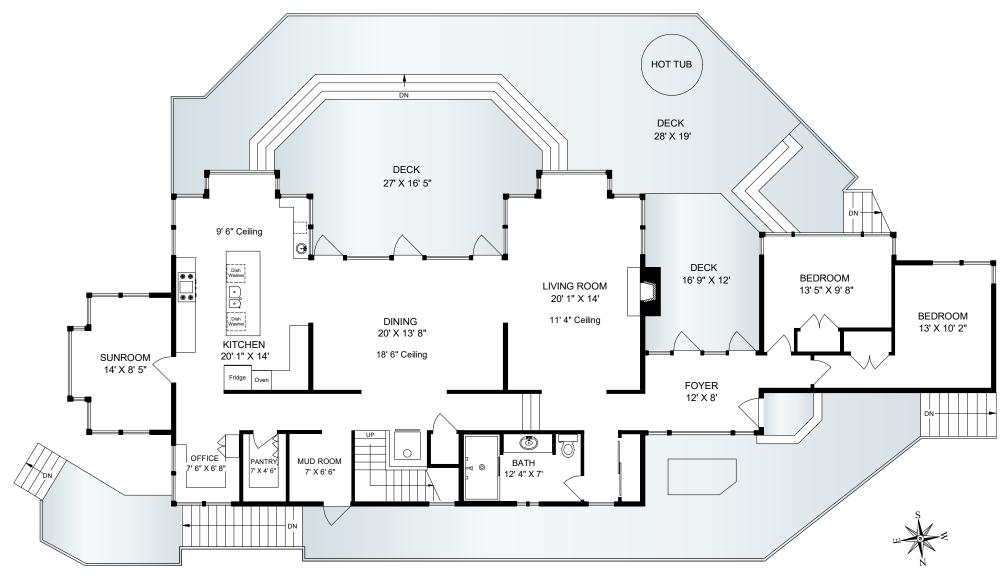

## 6927 PIRATES ROAD

OCEAN VIEWS

MAIN 2214 SQ. FT.

|         | FINISH  | UNFINISH | TOTAL   |
|---------|---------|----------|---------|
|         | SQ. FT. | SQ. FT.  | SQ. FT. |
| MAIN    | 2214    |          | 2214    |
| UPPER   | 1050    |          | 1050    |
| LOWER   |         | 500      | 500     |
| TOTAL   | 3264    | 500      | 3764    |
| COTTAGE |         | 760      | 760     |
| DECKS   |         | 2637     | 2637    |
|         |         |          |         |

| EXCLUSIVELY FOR SAM BOYTE<br>DOCKSIDE REALTY<br>MAY 10 2018<br>REF # 5303<br>Residential and Commercial Floor Plans<br>250918-8273<br>Islandmeasure.com<br>Mecaurements May not reference<br>recommercial storate of controls. Buyter to veriev.<br>Proof Pussas are for USED To Conclust are area. |                    |                         |                        |
|-----------------------------------------------------------------------------------------------------------------------------------------------------------------------------------------------------------------------------------------------------------------------------------------------------|--------------------|-------------------------|------------------------|
| REF # 5303<br>REF # 5303<br>MARAURENTIS MAY NOT BE 100% ACCUMATE CONTROL BUYER TO VERIFY.<br>RESULTED TO ACCUMATE ACCUMATE ACTION AND A CONTROL BUYER TO VERIFY.<br>RESULTED TO ACCUMATE ACCUMATE ACTION AND A CONTROL BUYER TO VERIFY.                                                             | EXCL               |                         |                        |
| REF # 5303 Residential and Commercial Floor Plans 250-818-8273 islandmeasure.com MEASUREMENTS MAY NOT BE 100% ACCURATE (FORTCAL, BUYER TO VERIFY. ROOM SZES AREA OT USED TO OCLURATE AREA.                                                                                                          | MAY 10 2018        |                         |                        |
| ROOM SIZES ARE NOT USED TO CALCULATE AREA.                                                                                                                                                                                                                                                          | REF # 5303         | Residential and C       | Commercial Floor Plans |
|                                                                                                                                                                                                                                                                                                     | ROOM SIZES ARE NOT | USED TO CALCULATE AREA. |                        |