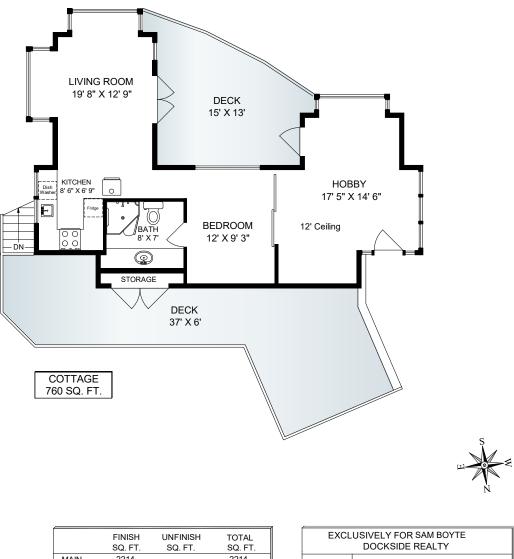

## 6927 PIRATES ROAD OCEAN VIEWS

0' SCALE 5'

|         | FINISH  | UNFINISH | TOTAL   |
|---------|---------|----------|---------|
|         | SQ. FT. | SQ. FT.  | SQ. FT. |
| MAIN    | 2214    |          | 2214    |
| UPPER   | 1050    |          | 1050    |
| LOWER   |         | 500      | 500     |
| TOTAL   | 3264    | 500      | 3764    |
| COTTAGE |         | 760      | 760     |
| DECKS   |         | 2637     | 2637    |
|         |         |          |         |

| EXCLUSIVELY FOR SAM BOYTE<br>DOCKSIDE REALTY                                                                                                                         |                      |                      |
|----------------------------------------------------------------------------------------------------------------------------------------------------------------------|----------------------|----------------------|
| MAY 10 2018                                                                                                                                                          | ا مربح<br>Island Mec |                      |
| REF # 5303                                                                                                                                                           |                      | mmercial Floor Plans |
|                                                                                                                                                                      | 250-818-8273         | islandmeasure.com    |
| MEASUREMENTS MAY NOT BE 100% ACCURATE. IF CRITICAL, BUYER TO VERIFY.<br>ROOM SIZES ARE NOT USED TO CALCULATE AREA.<br>FLOOR PLANS ARE PROVIDED FOR CONVENIENCE ONLY. |                      |                      |